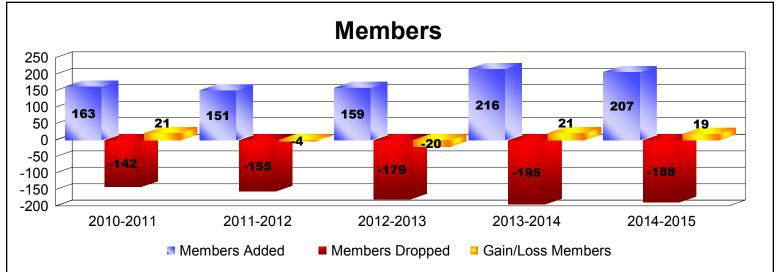

District 201C2 As of June 2015 Cumulative

| Year      | New<br>Clubs | Dropped<br>Clubs | Gain/<br>Loss<br>Clubs | New<br>Members | Charter<br>Members | Reinstate<br>Members | Transfer<br>Members | Total<br>Member<br>Added | Total<br>Members<br>Dropped | Gain/<br>Loss<br>Members |
|-----------|--------------|------------------|------------------------|----------------|--------------------|----------------------|---------------------|--------------------------|-----------------------------|--------------------------|
| 2010-2011 | 0            | -2               | -2                     | 137            | 0                  | 5                    | 21                  | 163                      | -142                        | 21                       |
| 2011-2012 | 0            | -2               | -2                     | 132            | 0                  | 8                    | 11                  | 151                      | -155                        | -4                       |
| 2012-2013 | 0            | 0                | 0                      | 134            | 1                  | 3                    | 21                  | 159                      | -179                        | -20                      |
| 2013-2014 | 1            | 0                | 1                      | 173            | 24                 | 4                    | 15                  | 216                      | -195                        | 21                       |
| 2014-2015 | 0            | -1               | -1                     | 184            | 0                  | 2                    | 21                  | 207                      | -188                        | 19                       |
| Average   | 0            | -1               | -1                     | 152            | 5                  | 4                    | 18                  | 179                      | -172                        | 7                        |