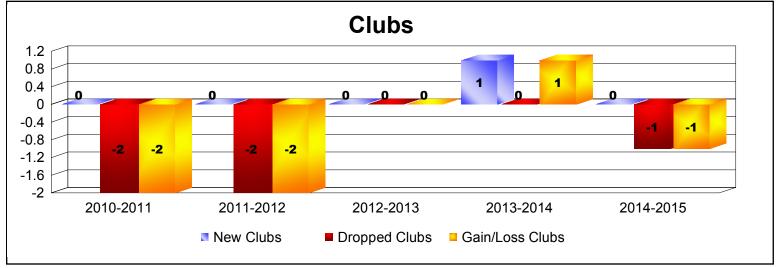

District 201C2 As of June 2015 Cumulative

| Year      | New<br>Clubs | Dropped<br>Clubs | Gain/<br>Loss<br>Clubs | New<br>Members | Charter<br>Members | Reinstate<br>Members | Transfer<br>Members | Total<br>Member<br>Added | Total<br>Members<br>Dropped | Gain/<br>Loss<br>Members |
|-----------|--------------|------------------|------------------------|----------------|--------------------|----------------------|---------------------|--------------------------|-----------------------------|--------------------------|
| 2010-2011 | 0            | -2               | -2                     | 137            | 0                  | 5                    | 21                  | 163                      | -142                        | 21                       |
| 2011-2012 | 0            | -2               | -2                     | 132            | 0                  | 8                    | 11                  | 151                      | -155                        | -4                       |
| 2012-2013 | 0            | 0                | 0                      | 134            | 1                  | 3                    | 21                  | 159                      | -179                        | -20                      |
| 2013-2014 | 1            | 0                | 1                      | 173            | 24                 | 4                    | 15                  | 216                      | -195                        | 21                       |
| 2014-2015 | 0            | -1               | -1                     | 184            | 0                  | 2                    | 21                  | 207                      | -188                        | 19                       |
| Average   | 0            | -1               | -1                     | 152            | 5                  | 4                    | 18                  | 179                      | -172                        | 7                        |